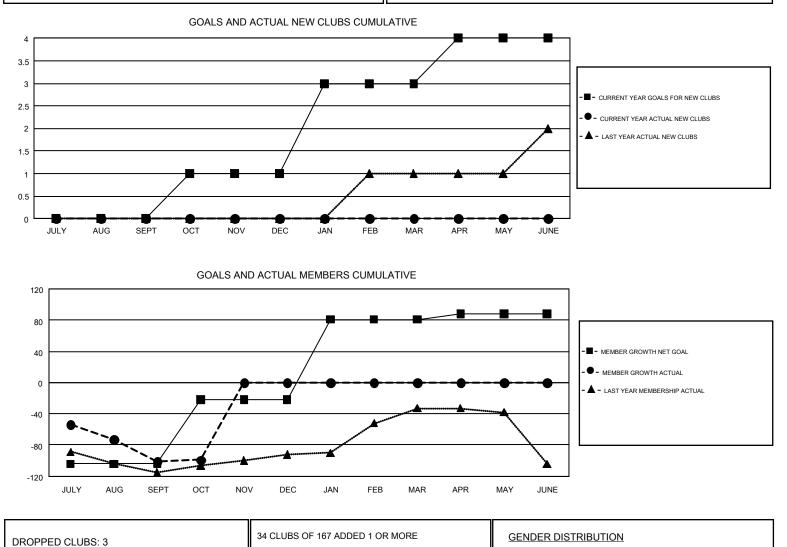

## JEAN-PAUL POULIN GMT

REPORT DOES NOT INCLUDE CLUBS IN UNDISTRICTED AREAS.

| Clubs<br>RESULTS FOR 2017-2018 |   |   |   | Members<br>RESULTS FOR 2017-2018 |      |    |     |
|--------------------------------|---|---|---|----------------------------------|------|----|-----|
|                                |   |   |   |                                  |      |    |     |
| JULY/AUG/SEPT                  | 0 | 0 | 3 | JULY/AUG/SEPT                    | -104 | 38 | 124 |
| OCT/NOV/DEC                    | 1 | 0 | 0 | OCT/NOV/DEC                      | 82   | 35 | 30  |
| JAN/FEB/MAR                    | 2 | 0 | 0 | JAN/FEB/MAR                      | 103  | 0  | 0   |
| APR/MAY/JUNE                   | 1 | 0 | 0 | APR/MAY/JUNE                     | 7    | 0  | 0   |